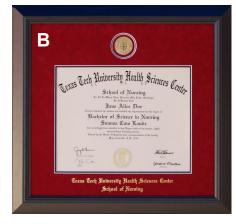

## **Indicate Your Diploma Size Here**

□ 11 x 14 □ 12 x 16

| —————————————————————————————————————— |     |                   |                   |       |  |  |
|----------------------------------------|-----|-------------------|-------------------|-------|--|--|
| Frame                                  | Qty | Price per 11 x 14 | Price per 12 x 16 | Total |  |  |
| Α                                      |     | \$ 255.           | \$ 275.           | \$    |  |  |
| В                                      |     | \$ 245.           | \$ 255.           | \$    |  |  |
| С                                      |     | \$ 270.           | \$ 290.           | \$    |  |  |
| D                                      |     | \$ 180.           | \$ 190.           | \$    |  |  |
| Е                                      |     | \$ 170.           | \$ 180.           | \$    |  |  |
|                                        |     |                   |                   |       |  |  |