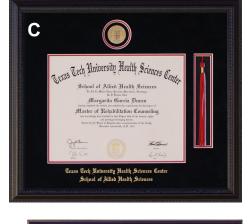

## **Indicate Your Diploma Size Here**

□ 11 x 14 □ 12 x 16

| —————————————————————————————————————— |     |                   |                   |       |  |  |
|----------------------------------------|-----|-------------------|-------------------|-------|--|--|
| Frame                                  | Qty | Price per 11 x 14 | Price per 12 x 16 | Total |  |  |
| Α                                      |     | \$ 255.           | \$ 275.           | \$    |  |  |
| В                                      |     | \$ 245.           | \$ 255.           | \$    |  |  |
| С                                      |     | \$ 270.           | \$ 290.           | \$    |  |  |
| D                                      |     | \$ 180.           | \$ 190.           | \$    |  |  |
| Е                                      |     | \$ 170.           | \$ 180.           | \$    |  |  |
|                                        |     |                   |                   |       |  |  |