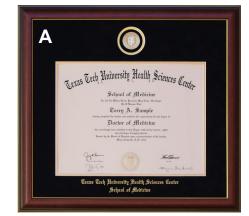

## **Indicate Your Diploma Size Here**

□ 11 x 14 □ 12 x 16

| —————————————————————————————————————— |     |                   |                   |       |  |  |
|----------------------------------------|-----|-------------------|-------------------|-------|--|--|
| Frame                                  | Qty | Price per 11 x 14 | Price per 12 x 16 | Total |  |  |
| Α                                      |     | \$ 255.           | \$ 275.           | \$    |  |  |
| В                                      |     | \$ 245.           | \$ 255.           | \$    |  |  |
| С                                      |     | \$ 270.           | \$ 290.           | \$    |  |  |
| D                                      |     | \$ 180.           | \$ 190.           | \$    |  |  |
| Е                                      |     | \$ 170.           | \$ 180.           | \$    |  |  |
|                                        |     |                   |                   |       |  |  |