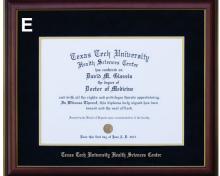

## **Indicate Your Diploma Size Here**

□ 11 x 14 □ 12 x 16

| —————————————————————————————————————— |     |                   |                   |       |  |  |
|----------------------------------------|-----|-------------------|-------------------|-------|--|--|
| Frame                                  | Qty | Price per 11 x 14 | Price per 12 x 16 | Total |  |  |
| Α                                      |     | \$ 255.           | \$ 275.           | \$    |  |  |
| В                                      |     | \$ 245.           | \$ 255.           | \$    |  |  |
| С                                      |     | \$ 270.           | \$ 290.           | \$    |  |  |
| D                                      |     | \$ 180.           | \$ 190.           | \$    |  |  |
| Е                                      |     | \$ 170.           | \$ 180.           | \$    |  |  |
|                                        |     |                   |                   |       |  |  |