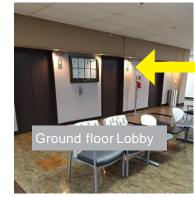

Take the long hallway down to the end and you see Texas Tech University Health Sciences Center. Take a right then take the first left.

At the Ground Floor Lobby takethe elevators to the 3rd loor.

There is a shuttle that can take you from the B-3 parking lot to the building entrance.