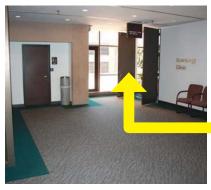

Take the long hallway down to the end and you see Texas Tech University Health Sciences Center. Take a right then take the first left.

At the Ground Floor Lobby takethe elevators to the 3rd loor.

There is a shuttle that can take you from the B-3 parking lot to the building entrance.

Valet Parking or Wheelchairs available. For info call: 806.743.2669

Follow the street signs for the:
Texas Tech University Health Sciences Center
Building Entrance.

Upon exiting the elevator on the 3rd Floor, the Neurology Clinic will be on your right. Room 3A105