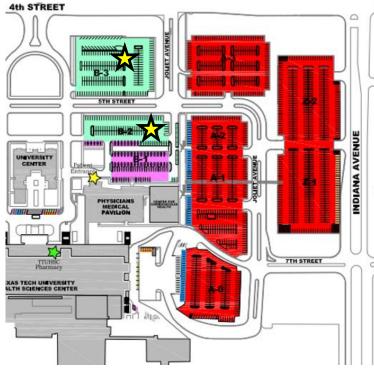

You may enter the building through the ground floor entrance of the Texas Tech Physicians Medical Pavilion.

Health Sciences
Center

The Pol Deposits
Health Sciences
Center

The Pol Deposits
Health Sciences
The Pol Deposits
Health Health Sciences
The Pol Deposits
Health Health

Take the long hallway down to the end and you see Texas Tech University Health Sciences Center. Take a right then take the first left.

At the Ground Floor Lobby takethe elevators to the 3rd loor.

There is a shuttle that can take you from the B-3 parking lot to the building entrance.

Valet Parking or Wheelchairs available. For info call: 806.743.2669

Follow the street signs for the:
Texas Tech University Health Sciences Center
Building Entrance.

Upon exiting the elevator on the 3rd Floor, the Neurology Clinic will be on your right. Room 3A105