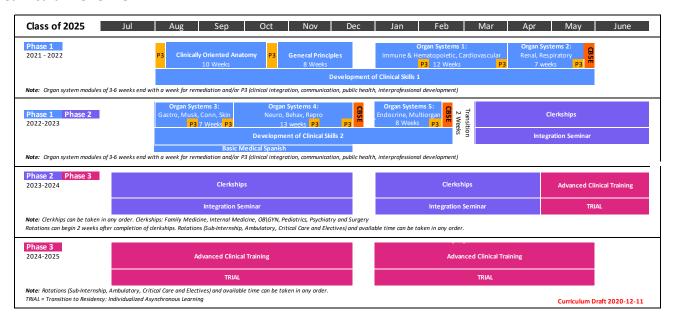

science)
- Organ Systems 5 (physiology and pathophysiology of the endocrine system and multisystem disorders)
- P3/DOCS (an integrated doctoring course matching clinical skill training and topics in health systems science, population health, interprofessional education, interpersonal communication, professionalism, medical ethics and humanities, and critical appraisal of evidence to content in the organ system blocks).

The start and end dates for these blocks have been determined for the 2021-2022 academic year. For each block teams have been assembled and tasked with developing the curriculum following Kern's six step approach. A proposed schedule format for a typical week has been developed.



## School of Medicine

### **Proposed Curricular Structure**

#### **Curriculum Overview**





### **Progress Report of Curriculum Redesign Steering Committee**

October 2020

#### **Background**

In February of 2020, the Associate Dean of Academic Affairs with support from the Dean of the School of Medicine, created the Curriculum Redesign Steering Committee. This group was tasked with leading a redesign of the 4-year School of Medicine MD curriculum. The impetus for change was an effort to refresh our curriculum of more than a decade to reflect current best practices in pacing and course structure, as well as to respond to the NBME's decision to use pass/fail grading for the USMLE Step1 exam.

The steering committee began to meet at the beginning of the Covid-19 pandemic and for several months met sporadically due to other acute pressures on the curricular and student affairs