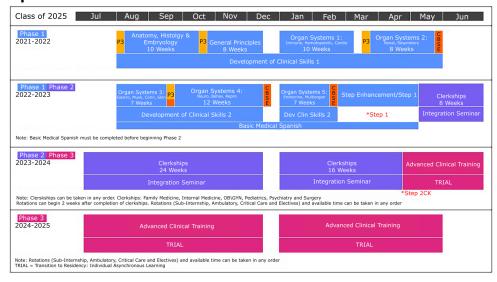

#### **Updated Curriculum Scheme for the Class of 2025**

#### New progress

The CEPC approved the proposed curricular structure (see October 2020 progress report below) on November 19<sup>th</sup>, 2020, in principle. The pre-clerkship curriculum (Phase 1) will consist of the following courses/blocks starting with the Class of 2025 that will begin in fall of 2021:

- Clinically Oriented Anatomy (a cadaver-dissection based anatomy block with integrated microanatomy)
- General Principles (general principles of biochemistry, cell biology and microbial biology)
- Organ Systems 1 (physiology and pathophysiology of the immune, hematopoietic and cardiovascular systems)
- Organ Systems 2 (physiology and pathophysiology of the renal and respiratory systems)
- Organ Systems 3 (physiology and pathophysiology of the gastrointestinal, musculoskeletal, connective tissue and integumentary systems)
- Organ Systems 4 (physiology and pathophysiology of the neurological and reproductive systems and behavioral science)
- Organ Systems 5 (physiology and pathophysiology of the endocrine system and multisystem disorders)
- P3/DOCS (an integrated doctoring course matching clinical skill training and topics in health systems science, population health, interprofessional education, interpersonal communication, professionalism, medical ethics and humanities, and critical appraisal of evidence to content in the organ system blocks).

The start and end dates for these blocks have been determined for the 2021-2022 academic year. For each block teams have been assembled and tasked with developing the curriculum following Kern's six step approach. A proposed schedule format for a typical week has been developed.