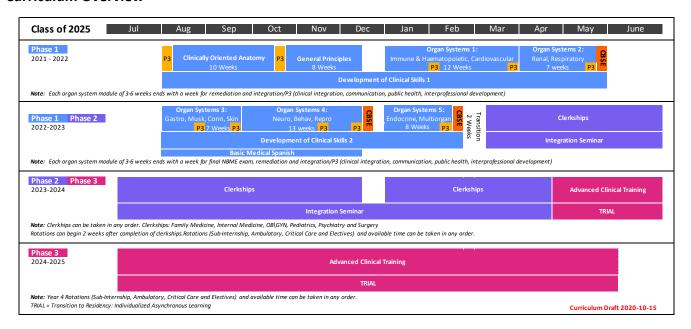

#### **Proposed Curricular Structure**

#### **Curriculum Overview**

#### *Implementation*

- The general structure of the organ-systems content of phase 1 of the curriculum has been developed.
   Phase 1 will comprise the pre-clinical curriculum beginning in August of students' first year and extending to about the end of February of their second year. Please see below for additional detail about proposals for curricular structure.
- Recommendations have been made regarding additional structural aspects of the development of clinical skills and introduction to clinical medicine courses in later phases.