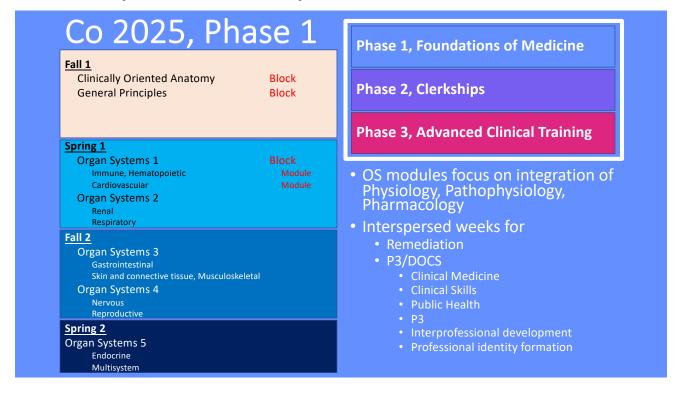

#### Curriculum Detail for Phase 1, Foundations of Medicine

## Phase 1: Foundatid #0287F Medicine

- Enhanced integration of physiology, pathophysiology, and pharmacotherapy
  - Single-pass organ-system based curriculum
  - Less but specifically-planned redundancy
  - More engagement through active learning modes
- Enhanced introduction to clinical medicine